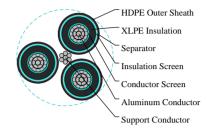

#### CABLE CONSTRUCTION

Phase Conductor: Circular compacted stranded H68 aluminium to BS2627.

Conductor Screen: Extruded semi-conductive layer.

Insulation: XLPE.

Insulation Screen: Extruded semi-conductive layer.

Separator: Semi-conductive swellable tape.

Outer Sheath: HDPE.

Support Conductor: Galvanized steel wires.

Assembly: Three XLPE insulated screened cores are bundled around the galvanized steel wires in a right hand